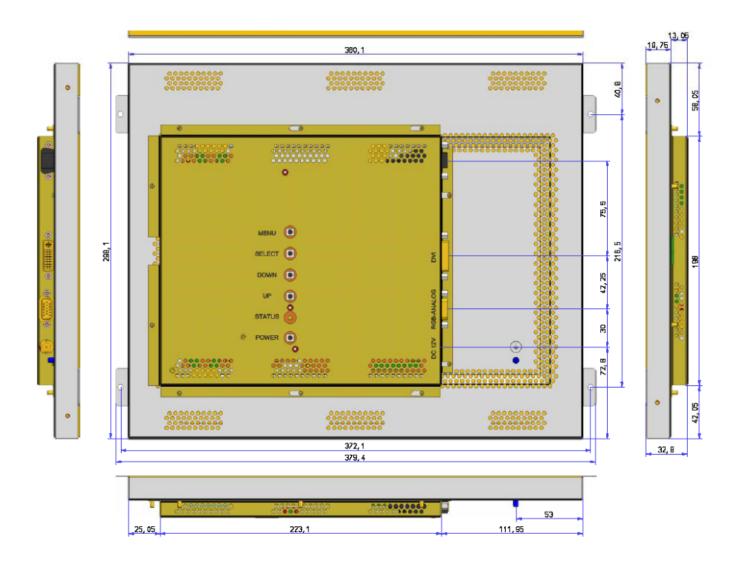

# Dimensions flexyPage monitor rear

| Order No.:<br>beb-bcm-150A | Title<br>Mechanical Drawing BCM-Line 17,0 Monitor rear view |                  |                 |
|----------------------------|-------------------------------------------------------------|------------------|-----------------|
| subject to modifications   | Drawing No.: bcm-170A_rear_MD_V1.0                          |                  |                 |
| Tolerances +/- 0,1 mm      | Scale:                                                      | Date: 2018-11-22 | Drawn by: JHell |