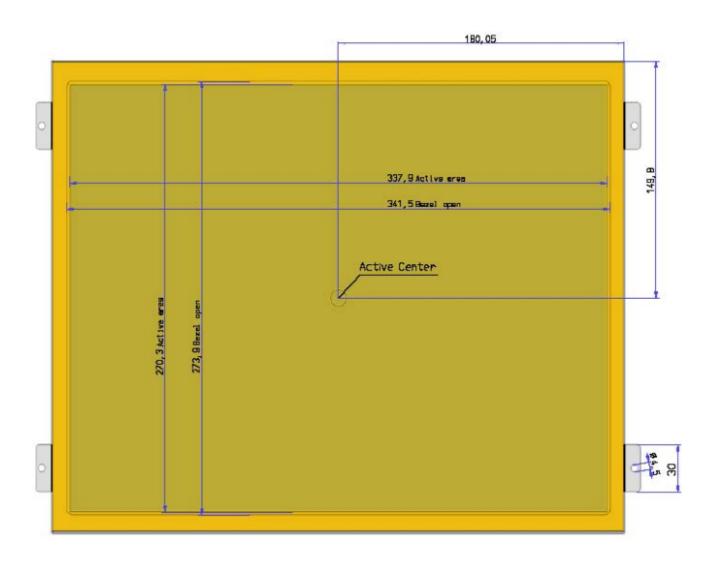

# Dimensions flexyPage monitor front

| Order No.:<br>beb-bcm-150A | Title<br>Mechanical Drawing BCM-Line 17,0 Monitor front view |                  |                 |
|----------------------------|--------------------------------------------------------------|------------------|-----------------|
| subject to modifications   | Drawing No.: bcm-170A_front_MD_V1.0                          |                  |                 |
| Tolerances +/- 0,1 mm      | Scale:                                                       | Date: 2018-11-22 | Drawn by: JHell |