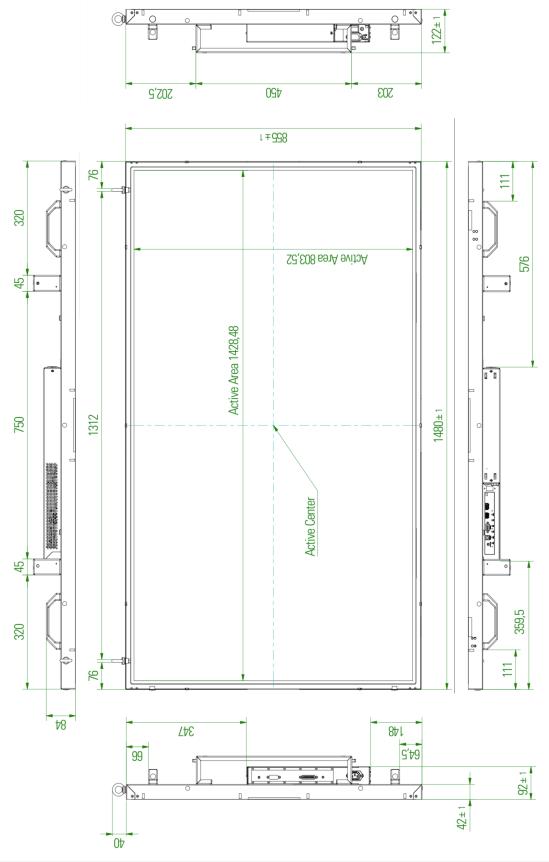

### Dimensions flexyPage monitor front

| Order No.: ddg-pos-65    | Title Mechanical Drawing POS-Line 65 Monitor front view |                  |                 |
|--------------------------|---------------------------------------------------------|------------------|-----------------|
| subject to modifications | Drawing No.: POS-650A_front_MD_V1.0                     |                  |                 |
| Tolerances +/- 0,1 mm    | Scale:                                                  | Date: 2019-01-01 | Drawn by: JHell |