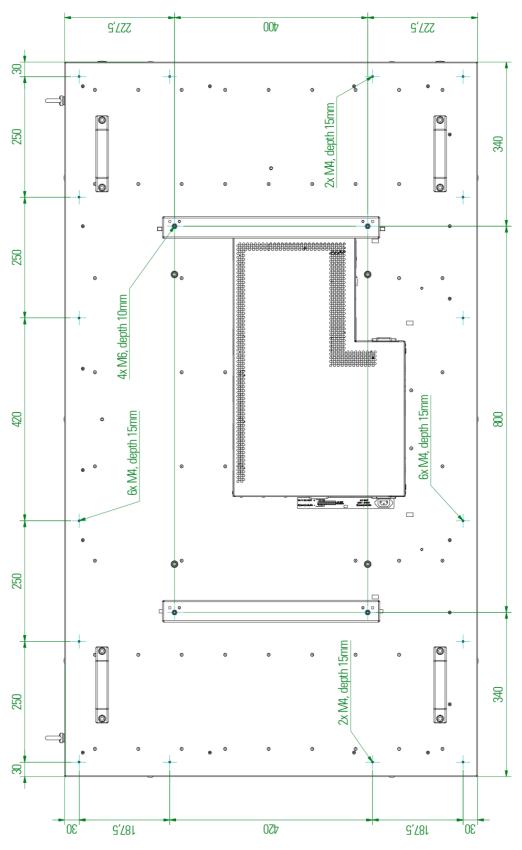

## Dimensions flexyPage monitor rear

| Order No.:<br>ddg-pos-65 | Title<br>Mechanical Drawing POS-Line | e 65 Monitor rear view |                 |
|--------------------------|--------------------------------------|------------------------|-----------------|
| subject to modifications | Drawing No.: POS-650A_rear_MD_V1.0   |                        |                 |
| Tolerances +/- 0,1 mm    | Scale:                               | Date: 2019-01-01       | Drawn by: JHell |